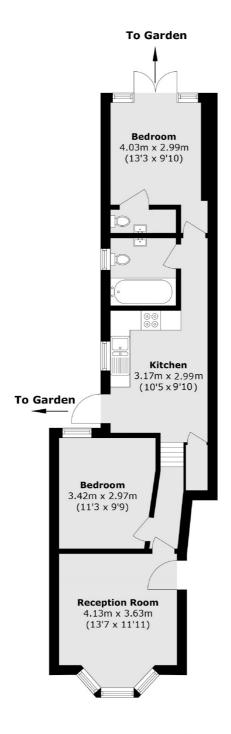

## Darfield Road, SE4 £525,000

This delightful two-bedroom ground floor garden flat with a freehold share, offers the perfect blend of period charm and contemporary comfort, favourably positioned for Hilly Fields and Blythe Hill Fields with excellent transport links nearby.

## Darfield Road, London, SE4

Total area (approx.): 59.1 sq. m (636.1 sq. ft)

Brockley

London

Sales

SE4 2AG

020 8815 2220

369 Brockley Road