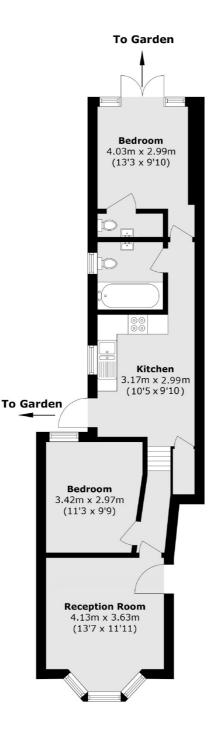

### Darfield Road, London, SE4

Total area (approx.): 59.1 sq. m (636.1 sq. ft)

Brockley 369 Brockley Road London SE4 2AG Sales 020 8815 2220 Energy Rating: D. We aim to make our particulars both accurate and reliable. However they are not guaranteed; nor do they form part of an offer or contract. If you require clarification on any points then please contact us, especially if you're traveling some distance to view. Please note that appliances and heating systems have not been tested and therefore no warranties can be given as to their good working order.