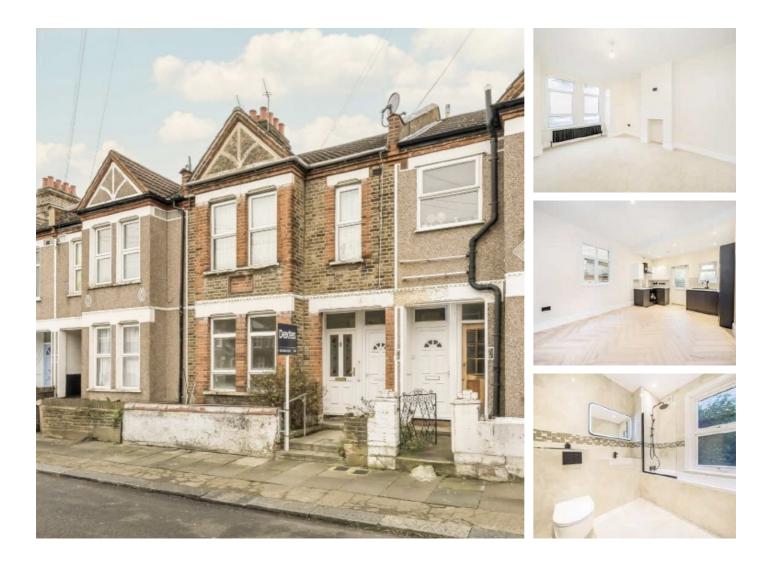

## Roxley Road, SE13 £425,000

An exceptionally well renovated ground floor maisonette with private garden. There are two double bedrooms, brand new bathroom and kitchen with integrated appliances. There is a freehold share and no onward chain.

### Features

Two Bedrooms Open Kitchen/Living Space Immaculate Condition Share Of Freehold Close To Stations Chain Free