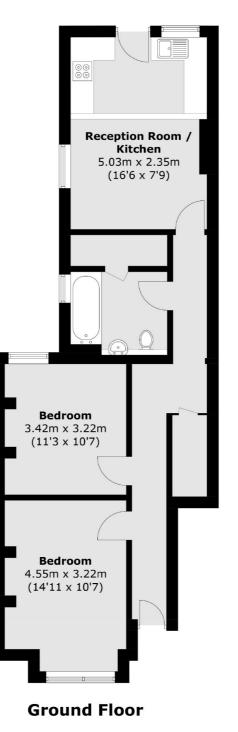

### Roxley Road, London, SE13

Total area (approx.): 66.2 sq. m (712.6 sq. ft)

Brockley 369 Brockley Road London SE4 2AG Sales 020 8815 2220 Energy Rating: E. We aim to make our particulars both accurate and reliable. However they are not guaranteed; nor do they form part of an offer or contract. If you require clarification on any points then please contact us, especially if you're traveling some distance to view. Please note that appliances and heating systems have not been tested and therefore no warranties can be given as to their good working order.