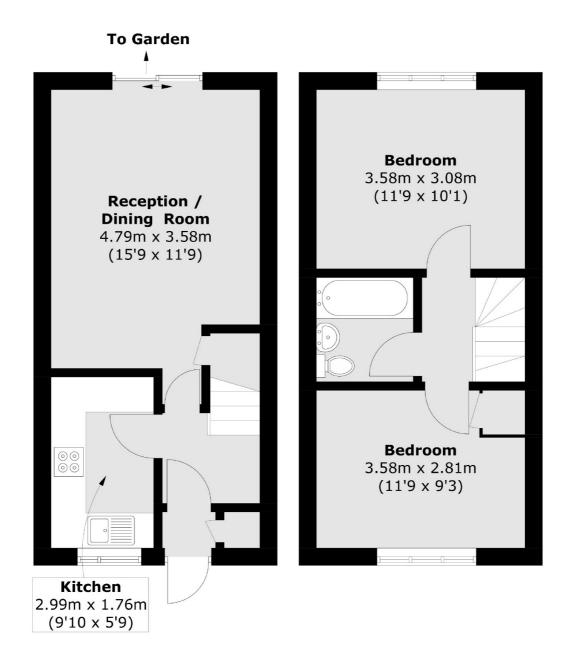

## Greenside Close, London, SE6

### **Ground Floor**

Brockley

London

Sales

SE4 2AG

020 8815 2220

369 Brockley Road

### **First Floor**

Total area (approx.): 56.8 sq. m (611.3 sq. ft)