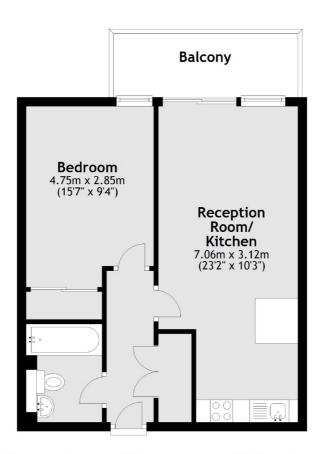

### Conington Road, London, SE13

Main area: Approx. 42.8 sq. metres (461.0 sq. feet) Plus balconies, approx. 6.3 sq. metres (67.4 sq. feet)

Brockley 369 Brockley Road London SE4 2AG Sales 020 8815 2220 Energy Rating: B. We aim to make our particulars both accurate and reliable. However they are not guaranteed; nor do they form part of an offer or contract. If you require clarification on any points then please contact us, especially if you're traveling some distance to view. Please note that appliances and heating systems have not been tested and therefore no warranties can be given as to their good working order.