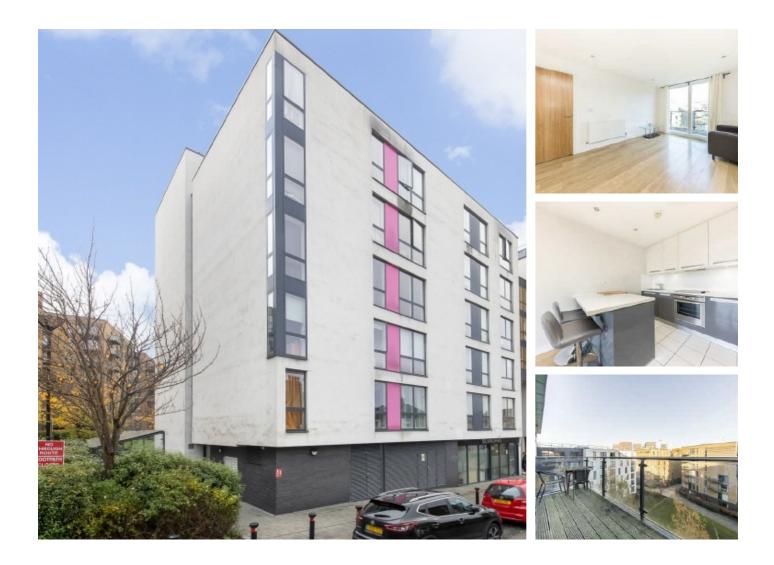

## Conington Road, SE13 £265,000

A modern one double bedroom first floor apartment with an open plan living/kitchen space which leads on to a large balcony with excellent views across the development. There is a double bedroom and separate bathroom. The development offers 24 hour concierge, communal grounds and has lift access.

### Features

Large Reception Room Private Balcony Fitted Kitchen Concierge Moments From The DLR/ Lewisham Station