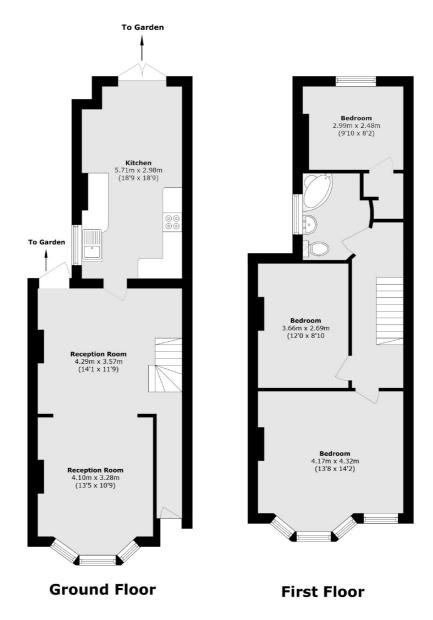

## **Features**

Three Bedrooms
Double Reception Room
Separate Kitchen
Private Garden
Close To Station
Chain Free

Brockley 020 8815 2220 dexters.co.uk

## Blagdon Road, London, SE13

Total area (approx.): 98.3 sq. m (1058.1 sq. ft)

Brockley

London

Sales

SE42AG

369 Brockley Road

020 8815 2220