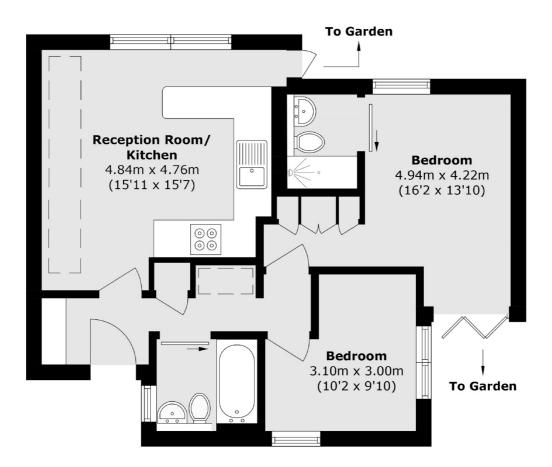

### Church Grove, London, SE13

Total area (approx.): 58.3 sq. m (627.5 sq. ft)

Brockley 369 Brockley Road London SE4 2AG Sales 020 8815 2220 Energy Rating: C. We aim to make our particulars both accurate and reliable. However they are not guaranteed; nor do they form part of an offer or contract. If you require clarification on any points then please contact us, especially if you're traveling some distance to view. Please note that appliances and heating systems have not been tested and therefore no warranties can be given as to their good working order.