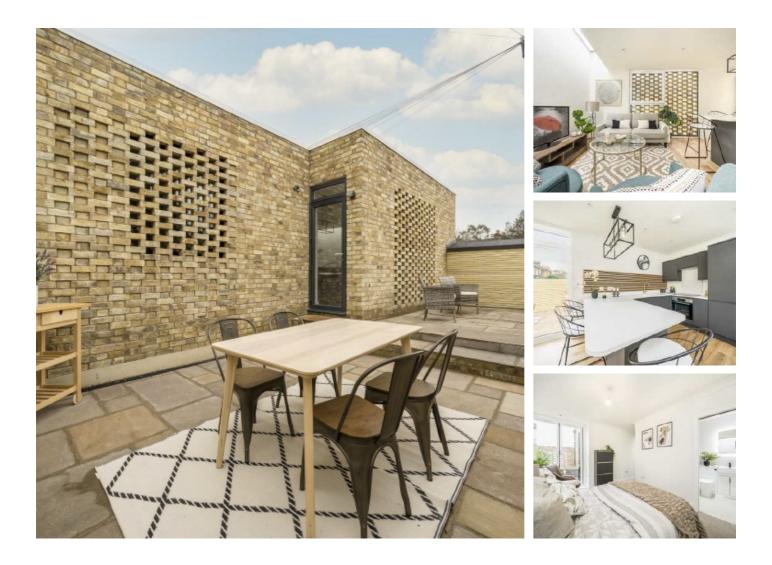

## Church Grove, SE13 £599,995

A stylish two double bedroom two bathroom house positioned on a quiet residential road moments from Ladywell Village. The open plan kitchen living space is light filled with access to a low maintenance private garden. The brand new kitchen boasts plenty of storage space and high end appliances. There is a shared courtyard garden for both bedrooms and the property is offered with no onward chain.

#### Features

Two Double Bedrooms Two Bathrooms Freehold Private Garden Shared Courtyard Chain Free