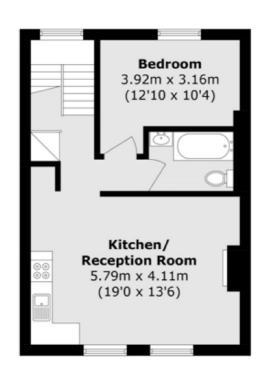

## Tyrwhitt Road, London, SE4

Third Floor

First Floor

Second Floor

Total area (approx.): 79.9 sq. m (860.0 sq. ft)

Energy Rating: Tbc. We aim to make our particulars both accurate and reliable. However they are not guaranteed; nor do they form part of an offer or contract. If you require clarification on any points then please contact us, especially if you're traveling some distance to view. Please note that appliances and heating systems have not been tested and therefore no warranties can be given as to their good working order.