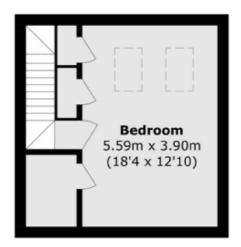

## Tyrwhitt Road, London, SE4

Third Floor

First Floor

Second Floor

Total area (approx.): 79.9 sq. m (860.0 sq. ft)

Energy Rating: Tbc. We aim to make our particulars both accurate and reliable. However they are not guaranteed; nor do they form part of an offer or contract. If you require clarification on any points then please contact us, especially if you're traveling some distance to view. Please note that appliances and heating systems have not been tested and therefore no warranties can be given as to their good working order.