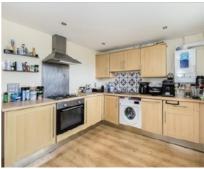

## Morley Road, SE13 £295,000

A bright and spacious apartment set in a modern building. Offering over 616 Sq Ft, there is a large reception room, a generous double bedroom and kitchen with fitted appliances.