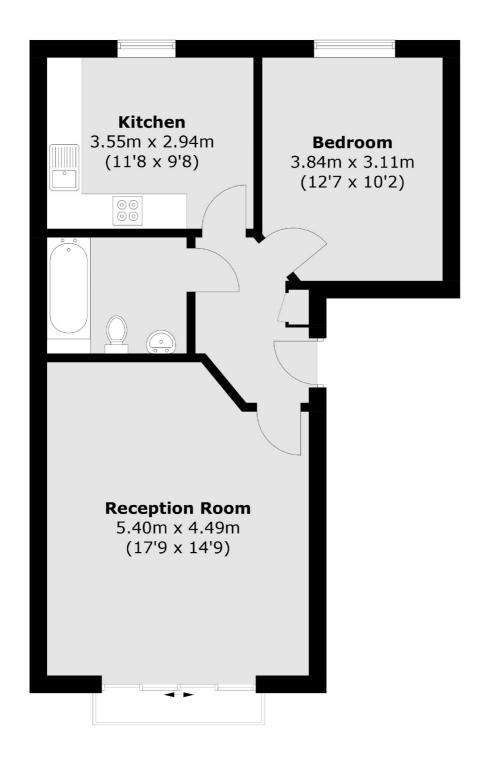

## Morley Road, SE13 £295,000

A bright and spacious apartment set in a modern building. Offering over 616 Sq Ft, there is a large reception room, a generous double bedroom and kitchen with fitted appliances.

## Morley Road, London, SE13

Total area (approx.): 57.3 sq. m (616.7 sq. ft)

Brockley

London

Sales

SE42AG

369 Brockley Road

020 8815 2220