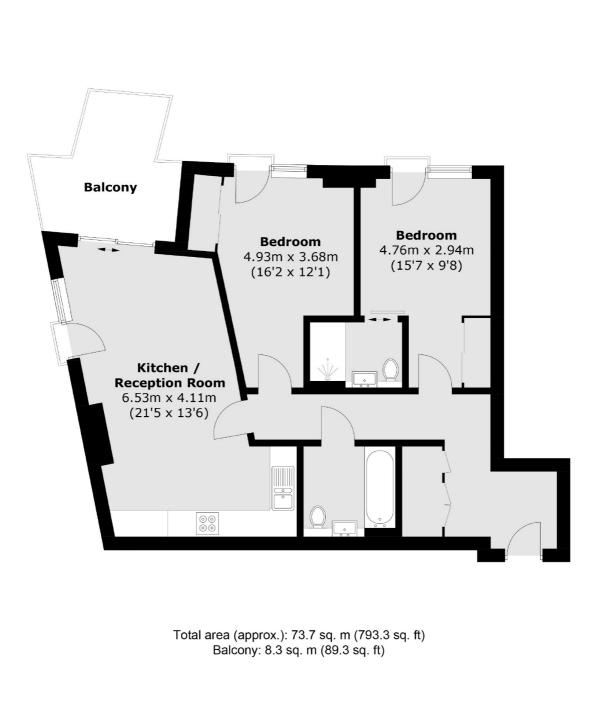

### Features

Two Bedrooms Private Balcony Roof Terrace Lift Access Concierge 753 Sq Ft