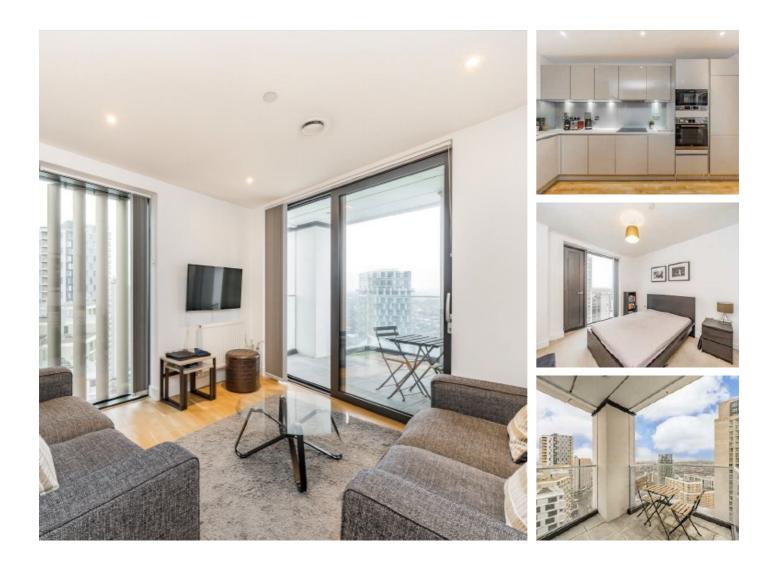

## Station Road, SE13 £475,000

A well presented, two double bedroom, two bathroom, modern apartment with private balcony on the 22nd floor of this landmark development with roof terrace and panoramic views of London.

### Features

Two Bedrooms Private Balcony Roof Terrace Lift Access Concierge 753 Sq Ft