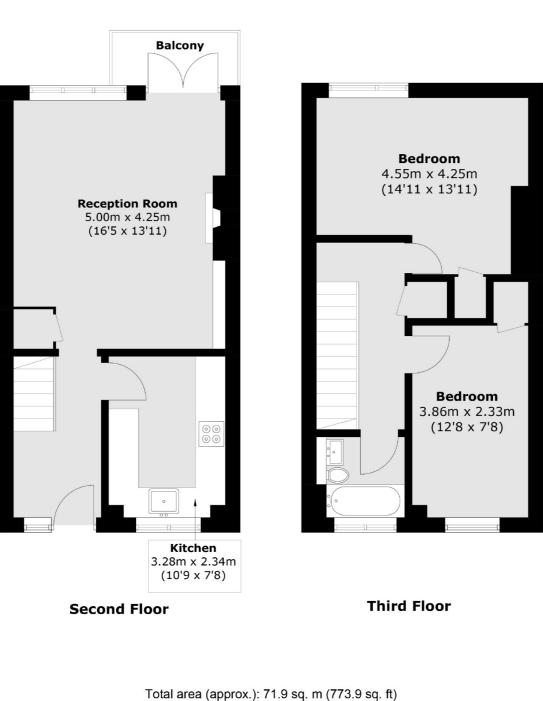

### Wickham Road, London, SE4

Balcony: 2.7 sq. m (29.0 sq. ft)

Brockley 369 Brockley Road London SE4 2AG Sales 020 8815 2220 Energy Rating: C. We aim to make our particulars both accurate and reliable. However they are not guaranteed; nor do they form part of an offer or contract. If you require clarification on any points then please contact us, especially if you're traveling some distance to view. Please note that appliances and heating systems have not been tested and therefore no warranties can be given as to their good working order.