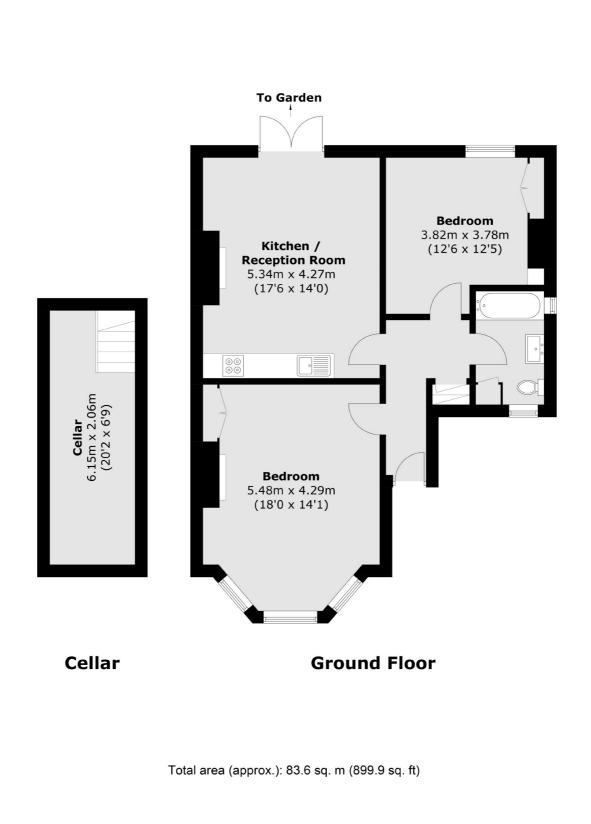

## **Tressillian Road, SE4** £725,000

A delightful very well presented share of freehold period conversion set within an imposing Victorian building. There are two double bedrooms, a stylish kitchen/ reception room with direct access onto a private westfacing garden.

### Features

Two Bedrooms Large Reception Brockley Conservation Share Of Freehold Private Garden 899 Sq Ft