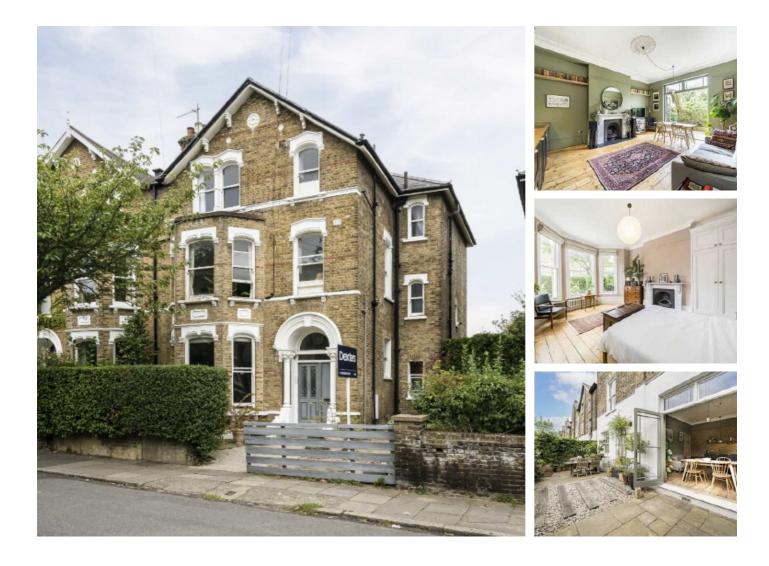

## **Tressillian Road, SE4** £725,000

A delightful very well presented share of freehold period conversion set within an imposing Victorian building. There are two double bedrooms, a stylish kitchen/ reception room with direct access onto a private westfacing garden.

Tressillian Road is a highly sought after road in the Brockley Conservation area with excellent transport links from Brockley, St. John's and Ladywell train stations.

### Features

Two Bedrooms Large Reception Brockley Conservation Share Of Freehold Private Garden 899 Sq Ft