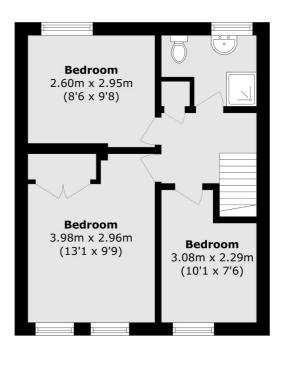

## **Features**

Freehold
Three Bedroom
Quiet Cul de Sac
Large Reception Room
Separate Kitchen
Private Garden

Brockley 020 8815 2220 dexters.co.uk

## Flimwell Close, Bromley, BR1

Brockley

London

Sales

SE42AG

369 Brockley Road

020 8815 2220

Total area (approx.): 68.5 sq. m (737.3 sq. ft)