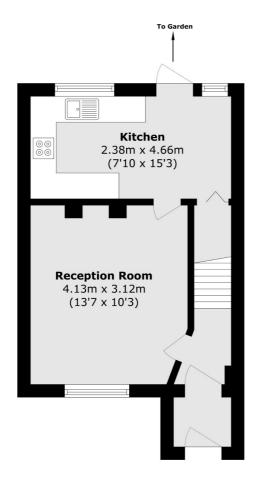

## **Features**

Freehold
Three Bedroom
Quiet Cul de Sac
Large Reception Room
Separate Kitchen
Private Garden

Brockley 020 8815 2220 dexters.co.uk

## Flimwell Close, Bromley, BR1

Brockley

London

Sales

SE42AG

369 Brockley Road

020 8815 2220

Total area (approx.): 68.5 sq. m (737.3 sq. ft)