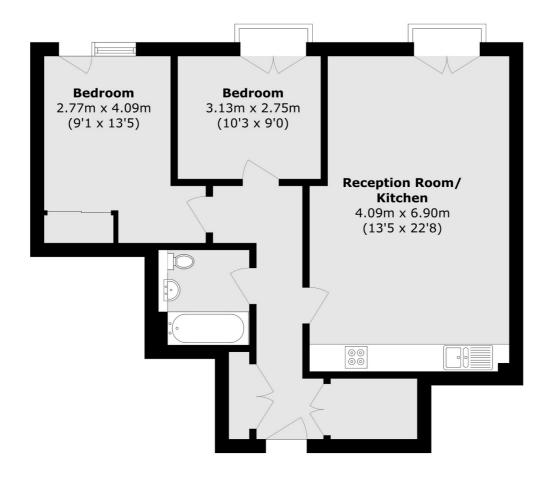

#### **Features**

Two Double Bedroom Large Kitchen Reception Room Roof Terrace Lift Access Concierge 735 Sq Ft

Brockley 020 8815 2220 dexters.co.uk

### Station Road, London, SE13

Total area (approx.): 68.3 sq. m (735.1 sq. ft)

Brockley

London

Sales

SE4 2AG

020 8815 2220

369 Brockley Road