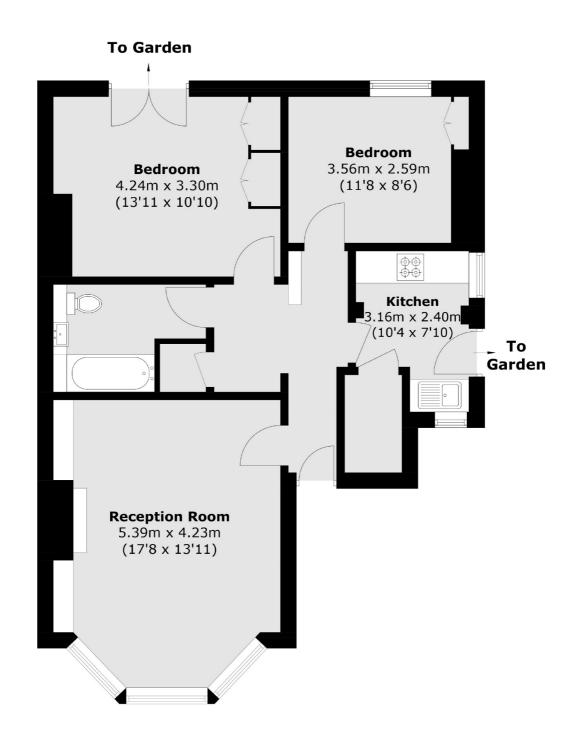

## Tyrwhitt Road, SE4 £675,000

An impressive two double bedroom ground floor garden flat situated within an imposing Victorian building on a prime road in the Brockley Conservation area. Immaculately presented throughout, the bay fronted reception room is light filled, characterful and retains plenty of original features. A well presented kitchen offers access to the private low maintenance garden, and there is the added benefit of off street parking.

## Tyrwhitt Road, London, SE4

Total area (approx.): 68.9 sq. m (741.6 sq. ft)

Brockley

London

Sales

SE4 2AG

020 8815 2220

369 Brockley Road