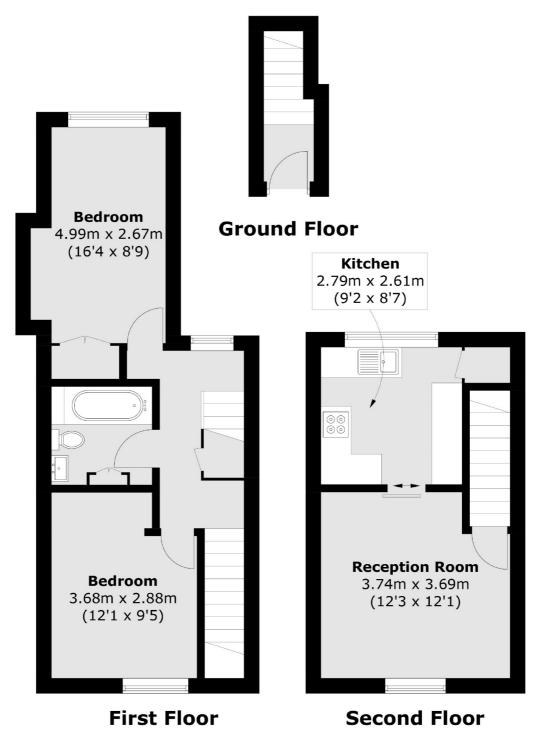

## Loampit Vale, London, SE13

Total area (approx.): 62.8 sq. m (675.9 sq. ft)

Brockley

London

Sales

SE4 2AG

020 8815 2220

369 Brockley Road