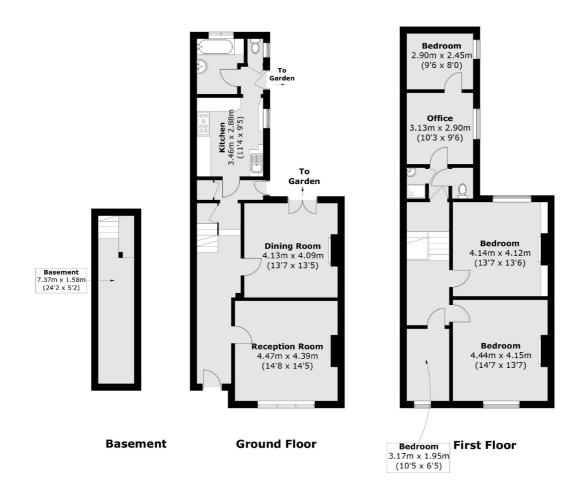

## George Lane, SE13 £700,000

With potential to convert the loft and extend into the side return subject the usual consents, this generous Victorian house offering 1725 Sq Ft is the perfect opportunity to great a beautiful family home favourably positioned for Hither Green, Ladywell Vilalge and the open space of Mountsfield Park.

## **Features**

Four Bedrooms
Large Reception Room
Victorian
Large Garden
Off Street Parking
Further Potential To Extend

Brockley 020 8815 2220 dexters.co.uk