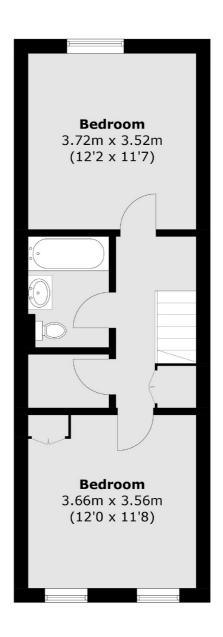

## Gilmore Road, London, SE13

**Ground Floor** 

**First Floor** 

Total area (approx.): 80.3 sq. m (864.4 sq. ft)

Energy Rating: C. We aim to make our particulars both accurate and reliable. However they are not guaranteed; nor do they form part of an offer or contract. If you require clarification on any points then please contact us, especially if you're traveling some distance to view. Please note that appliances and heating systems have not been tested and therefore no warranties can be given as to their good working order.