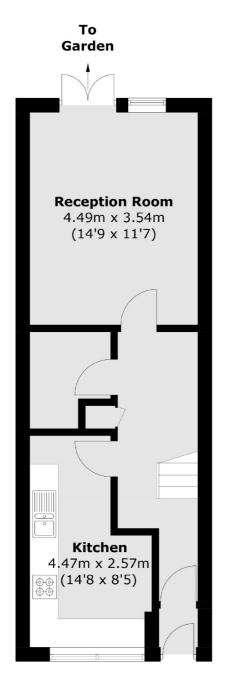

## Gilmore Road, London, SE13

**Ground Floor** 

**First Floor** 

Total area (approx.): 80.3 sq. m (864.4 sq. ft)

Energy Rating: C. We aim to make our particulars both accurate and reliable. However they are not guaranteed; nor do they form part of an offer or contract. If you require clarification on any points then please contact us, especially if you're traveling some distance to view. Please note that appliances and heating systems have not been tested and therefore no warranties can be given as to their good working order.