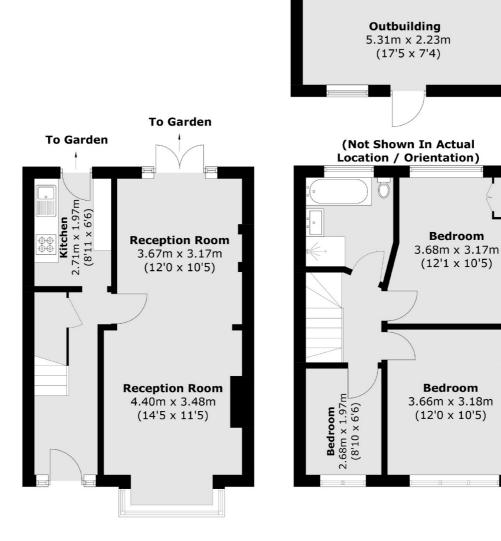

## Malyons Road, London, SE13

**Ground Floor** 

**First Floor** 

Total area (approx.): 80.1 sq. m (862.1 sq. ft) Outbuilding area (approx.): 12.0 sq. m (129.2 sq. ft)