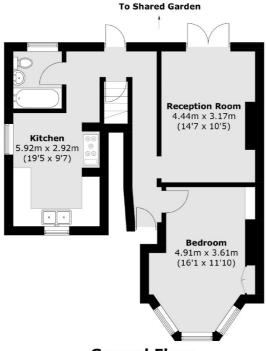

## Embleton Road, SE13 £435,000

Beautifully presented one bedroom Victorian conversion flat in a sought after road close to Ladywell station and Hilly Fields. This lovely starter home brings with it a bright reception room with French doors leading to the garden, double bedroom and a well presented kitchen/diner. Finally, the lower ground floor offers an abundance of space and potential to convert (STPP).

#### **Ground Floor**

**Lower Ground Floor** 

Total area (approx.): 113.3 sq. m (1,219.6 sq. ft)

Brockley

London

Sales

SE42AG

369 Brockley Road