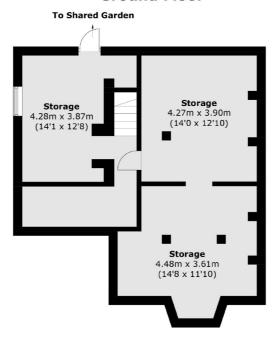

## Embleton Road, SE13 £435,000

Beautifully presented one bedroom Victorian conversion flat in a sought after road close to Ladywell station and Hilly Fields. This lovely starter home brings with it a bright reception room with French doors leading to the garden, double bedroom and a well presented kitchen/diner. Finally, the lower ground floor offers an abundance of space and potential to convert (STPP).

#### **Ground Floor**

**Lower Ground Floor** 

Total area (approx.): 113.3 sq. m (1,219.6 sq. ft)

Brockley

London

Sales

SE42AG

369 Brockley Road