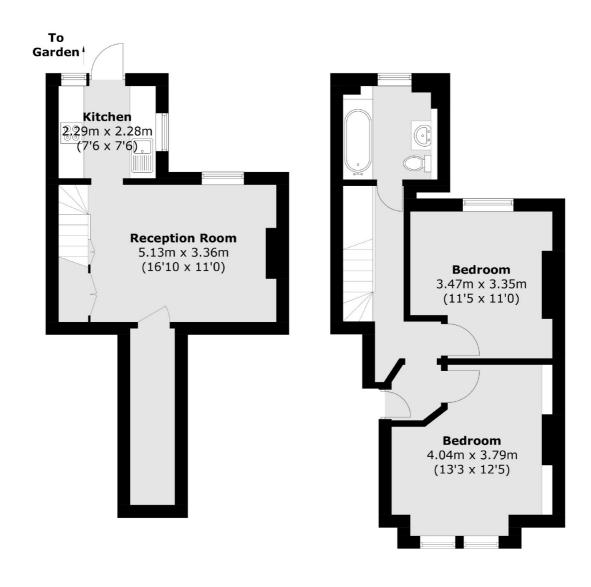

## Overcliff Road, SE13 £600,000

An impressive split-level period conversion with versatility over two floors. Comprising a characterful reception room with a contemporary kitchen, two double bedrooms and a private rear garden.

## **Features**

Period Conversion Two Double Bedrooms Share Of Freehold Well Presented Private Rear Garden Great Transport Links

Brockley 020 8815 2220 dexters.co.uk

**Ground Floor** 

Total area (approx.): 64.5 sq. m (694.2 sq. ft)