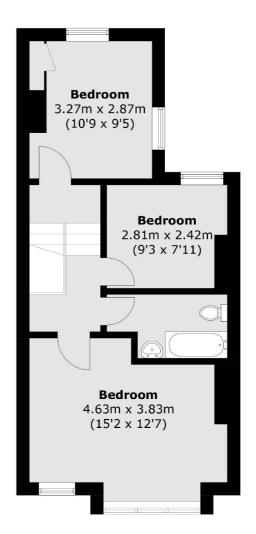

## **Features**

Three Bedrooms
Two Reception Rooms
Large Kitchen
Residential Road
Close To Transport
912 Sq Ft

Brockley 020 8815 2220 dexters.co.uk

**First Floor** 

Total area (approx.): 84.8 sq. m (912.7 sq. ft)