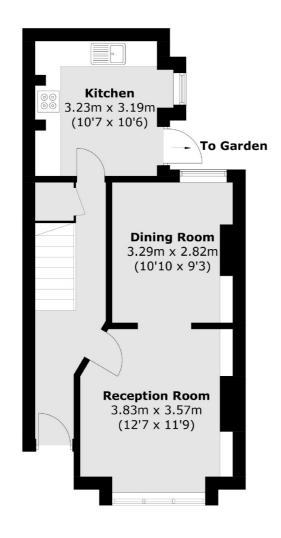

## Gillian Street, SE13 £680,000

A charming brick fronted Edwardian house favourably positioned for Ladywell Village and the verdant expanse of Hilly Fields Park and Ladywell Fields. There are three upstairs bedrooms, a double reception with plenty of natural light and a comfortable dining space and a well presented kitchen leading onto a courtyard garden.

## **Features**

Three Bedrooms
Two Reception Rooms
Large Kitchen
Residential Road
Close To Transport
912 Sq Ft

Brockley 020 8815 2220 dexters.co.uk

## Gillian Street, London, SE13

**Ground Floor** 

Brockley

London

Sales

SE42AG

369 Brockley Road

020 8815 2220