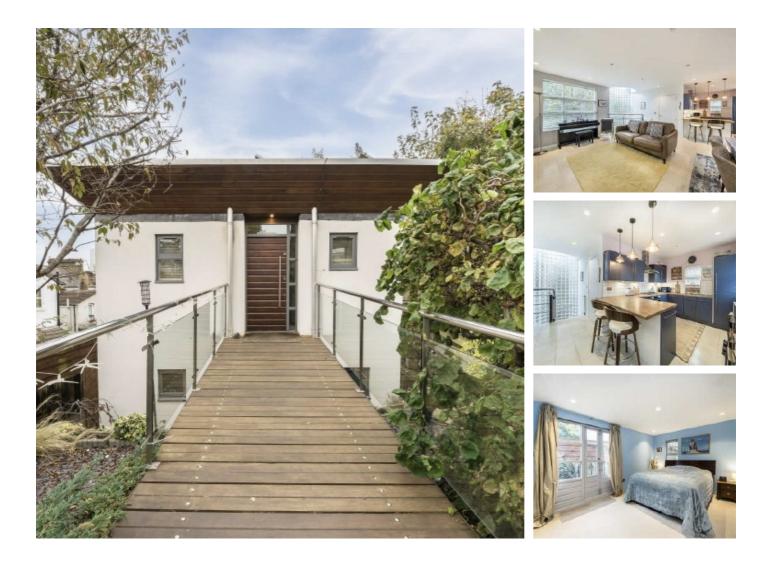

## Ermine Road, SE13 £800,000

A detached modern house set behind electric gates and arranged over two floors. There is a generous light-filled kitchen/reception, two double bedrooms and a versatile third offering the perfect blend of comfort and style. The home offers a spacious layout and a low maintenance wraparound garden.

#### Features

Three Bedrooms Large/Kitchen Reception Solar Panels Low Maintenance Garden Off Street Parking Close To Transport