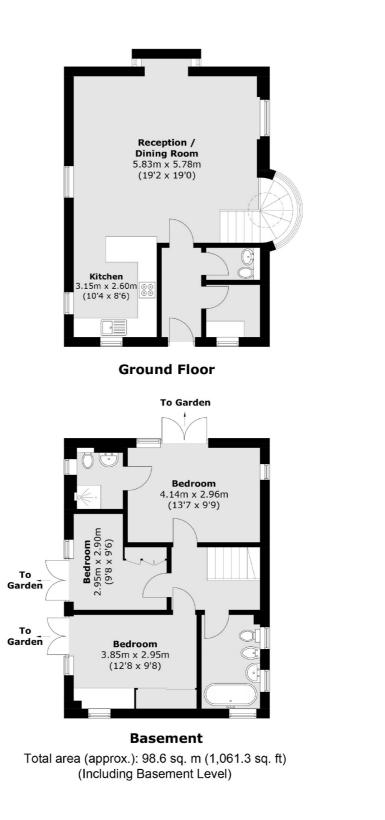

## Ermine Road, SE13 £800,000

A detached modern house set behind electric gates and arranged over two floors. There is a generous light-filled kitchen/reception, two double bedrooms and a versatile third offering the perfect blend of comfort and style. The home offers a spacious layout and a low maintenance wraparound garden.

#### Features

Three Bedrooms Large/Kitchen Reception Solar Panels Low Maintenance Garden Off Street Parking Close To Transport