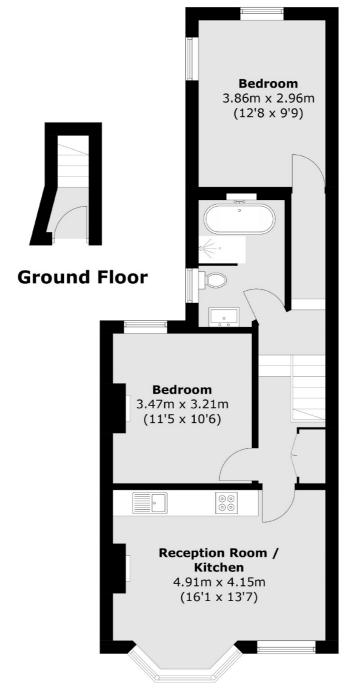

## Farley Road, SE6 £400,000

An exceptionally well renovated flat set on the top floor of a Victorian house. There is a large kitchen/reception room with brand new integrated appliances, two double bedrooms and a delightful bathroom with demise of the large loft space offering development potential subject to the usual consents.

## Farley Road, London, SE6

**First Floor** 

Total area (approx.): 59.2 sq. m (637.2 sq. ft)

Brockley

London

Sales

SE42AG

369 Brockley Road