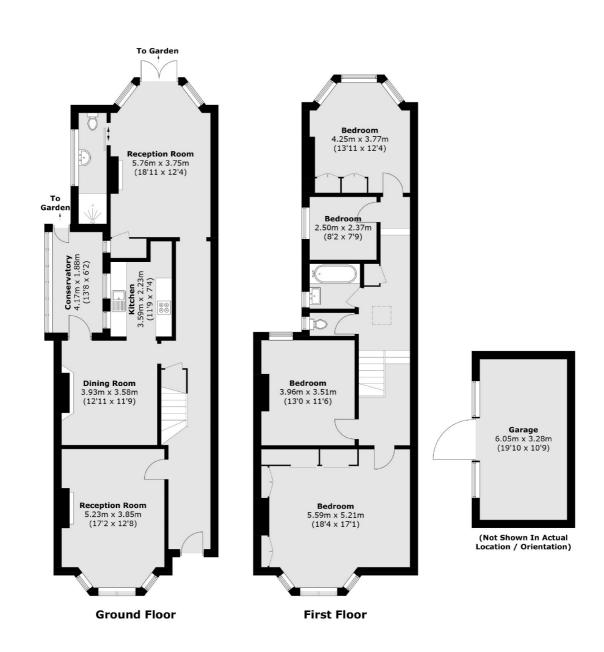

## Inchmery Road, London, SE6

Total area (approx.): 182.3 sq. m (1,962.2 sq. ft) Garage (approx.): 20.1 sq. m (216.3 sq. ft)

Brockley

London

Sales

SE4 2AG

020 8815 2220

369 Brockley Road