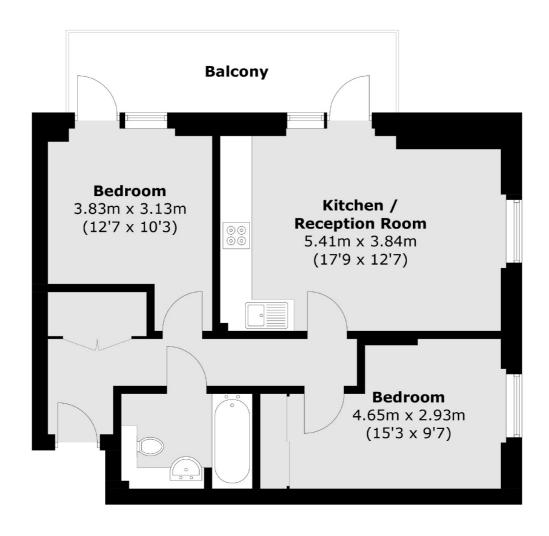

## Elmira Street, London, SE13

Total area (approx.): 58.2 sq. m (626.4 sq. ft) Balcony: 9.3 sq. m (100.1 sq. ft)

Brockley

London

Sales

SE42AG

369 Brockley Road

020 8815 2220