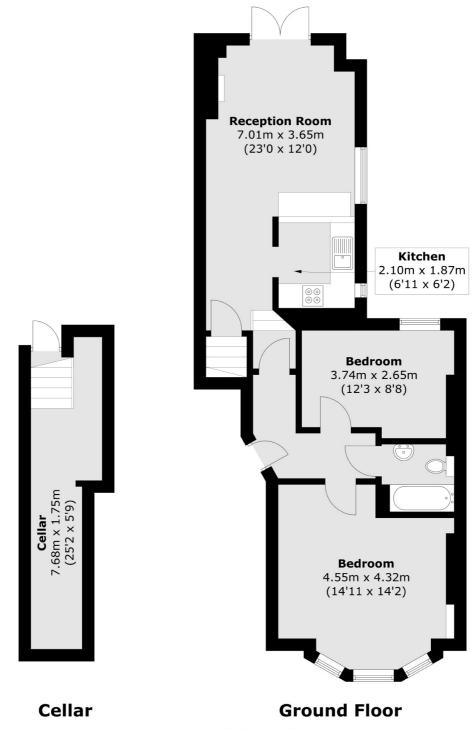

## Adelaide Avenue, London, SE4

Total area (approx.): 63.3 sq. m (681.4 sq. ft) Cellar: 11.0 sq. m (118.4 sq. ft)

Brockley

London

SE42AG

Sales

369 Brockley Road

020 8815 2220