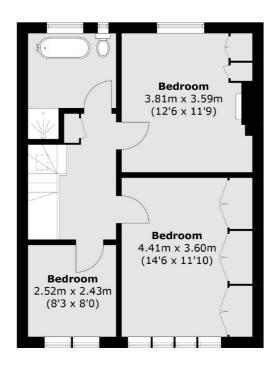

## **Dexters**









## Arthurdon Road, SE4 £880,000

A pretty three bedroom late Edwardian house on a prime road in the Heath Estate. The house has been well looked after and has the perfect kitchen diner entertaining space with bi-folds doors out to a generous well maintained garden.

Arthurdon Road is a popular tree lined road close to the open spaces of Hilly Fields and Ladywell Fields parks and the amenities of Ladywell Village. There are excellent transport links from nearby Ladywell, Crofton Park and Brockley train stations.

## **Features**

Three Bedrooms
Well Maintained Family Home
Heath Estate
Large East Facing Garden
Close To Transport
Large Cellar

Brockley 020 8815 2220 dexters.co.uk

## Arthurdon Road, London, SE4





**Ground Floor** 

Brockley

London

Sales

SE42AG

369 Brockley Road

020 8815 2220

**First Floor** 

Total area (approx.): 105.8 sq. m (1,138.8 sq. ft)