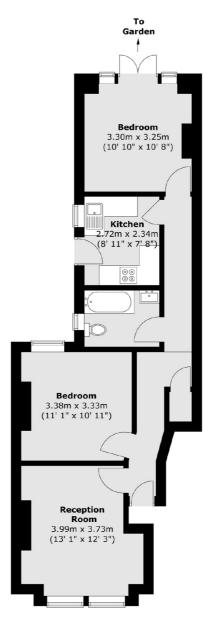

### Overcliff Road, London, SE13

#### **Ground Floor**

Total area (approx.): 58.4 sq. m (629 sq. ft)

Brockley

London

Sales

SE42AG

369 Brockley Road

020 8815 2220