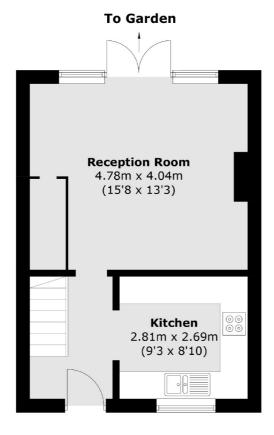

### Shell Road, London, SE13

Bedroom
4.76m x 3.41m
(15'7 x 11'2)

Bedroom
4.06m x 2.79m
(13'4 x 9'2)

**Ground Floor** 

Brockley

London

Sales

SE4 2AG

020 8815 2220

369 Brockley Road

**First Floor** 

Total area (approx.): 66.0 sq. m (710.3 sq. ft)