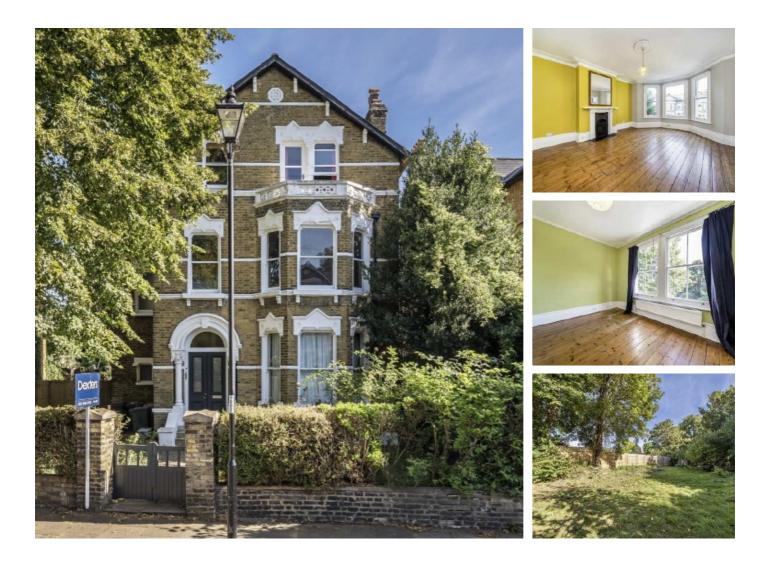

## **Tressillian Crescent, SE4** £650,000

A characterful share of freehold flat positioned on the first floor of an imposing detached Victorian house. Across 889 Sq Ft there is a large bay- fronted reception room with high ceilings, three generous double bedrooms served by a three piece bathroom suite and offered with no onward chain.

Tressillian Crescent is a highly sought after road in the Brockley Conservation area with excellent transport links from Brockley, St. Johns and Ladywell train stations.

#### Features

Three Bedrooms Large Reception Great Transport Brockley Conservation Private Section Of Garden 889 Sq Ft