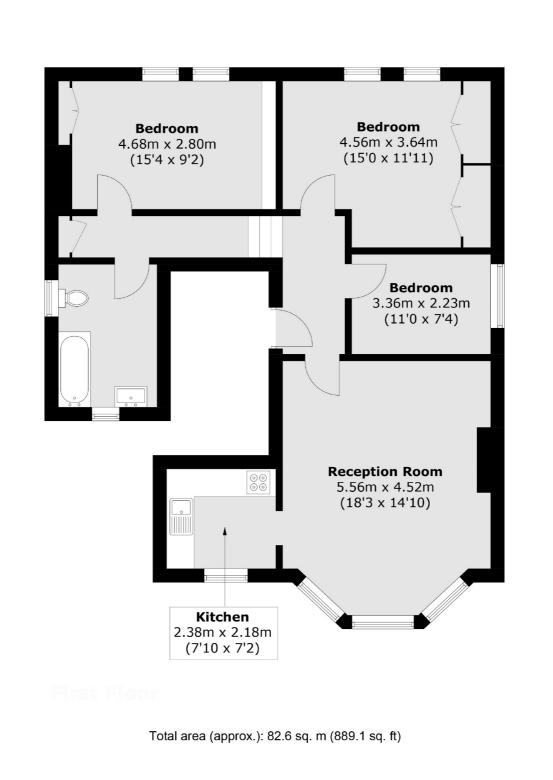

## **Tressillian Crescent, SE4** £650,000

A characterful share of freehold flat positioned on the first floor of an imposing detached Victorian house. Across 889 Sq Ft there is a large bay- fronted reception room with high ceilings, three generous double bedrooms served by a three piece bathroom suite and offered with no onward chain.

#### Features

Three Bedrooms Large Reception Great Transport Brockley Conservation Private Section Of Garden 889 Sq Ft