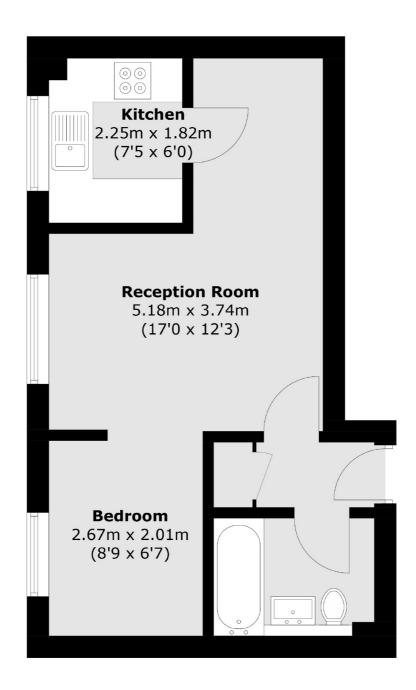

## Cumberland Place, London, SE6

### **First Floor**

Total area (approx.): 31.5 sq. m (339.1 sq. ft)

Brockley

London

Sales

SE42AG

369 Brockley Road

020 8815 2220