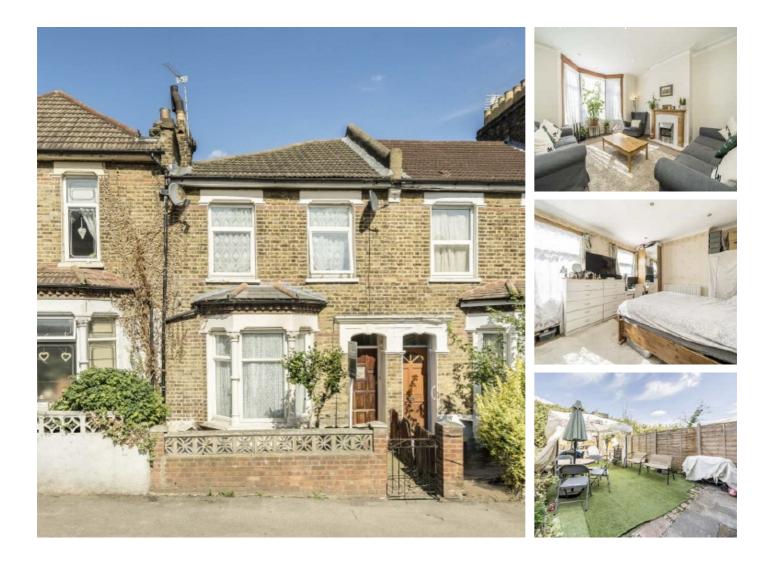

## Darfield Road, SE4 £875,000

A delightful Victorian house offering over 1,140 Sq Ft of versatile living space. Well positioned for the amenities of Crofton Park and Brockley, there is potential to extend on the ground floor and into the loft space subject to the usual consents to create a beautiful family home.

Darfield Road is a pretty, tree lined Victorian road conveniently positioned for Crofton Park, Brockley and Ladywell train stations and the open spaces of Hilly Fields and Blythe Hill and Brockwell and Ladywell Cemetery. The great independent cafés and shops of Crofton Park are located at the top of the road. There are also plenty of options for Ofsted 'Outstanding' schools in the local area.

#### Features

Victorian House Four Bedrooms Two Bathrooms Over 1,140 Sq Ft Convenient For Transport Freehold