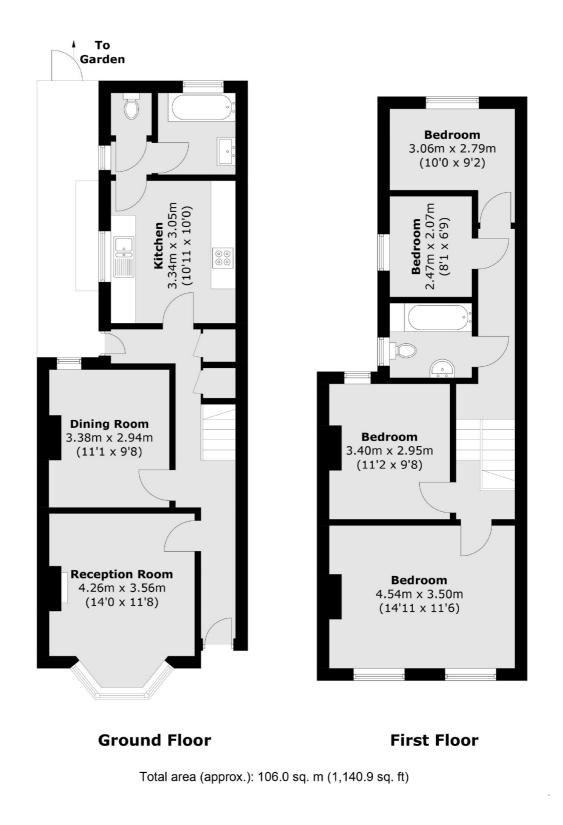

## Darfield Road, SE4 £875,000

A delightful Victorian house offering over 1,140 Sq Ft of versatile living space. Well positioned for the amenities of Crofton Park and Brockley, there is potential to extend on the ground floor and into the loft space subject to the usual consents to create a beautiful family home.

#### Features

Victorian House Four Bedrooms Two Bathrooms Over 1,140 Sq Ft Convenient For Transport Freehold