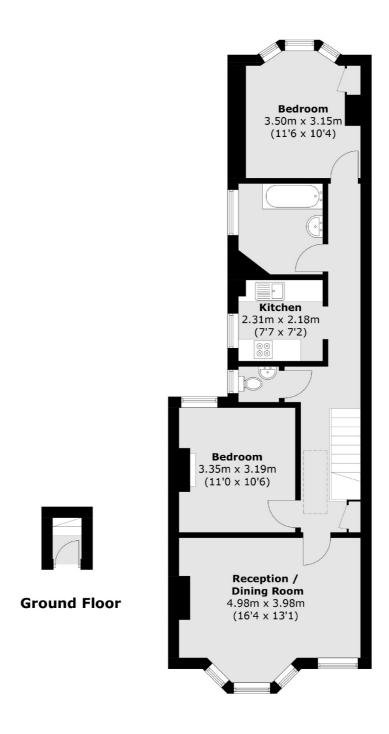

#### **First Floor**

Total area (approx.): 67.9 sq. m ( 730.8 sq. ft)

Brockley

London

Sales

SE42AG

369 Brockley Road

020 8815 2220