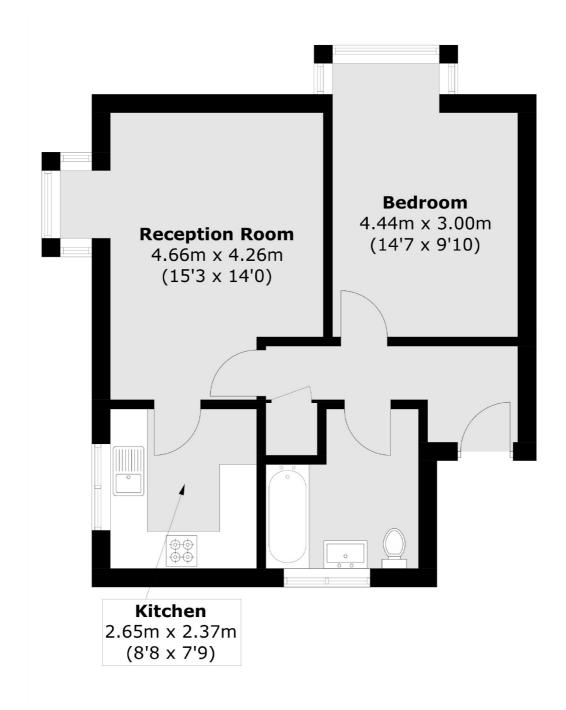

## Ivy Road, SE4 £280,000

A double bedroom ground floor flat forming part of a well-maintained apartment block with shared grounds. Well positioned for Hilly Fields and Ladywell station. There is allocated parking, freehold share and no onward chain.

## Ivy Road, London, SE4

Total area (approx.): 47.9 sq. m (515.6 sq. ft)

Brockley

London

Sales

SE42AG

369 Brockley Road

020 8815 2220