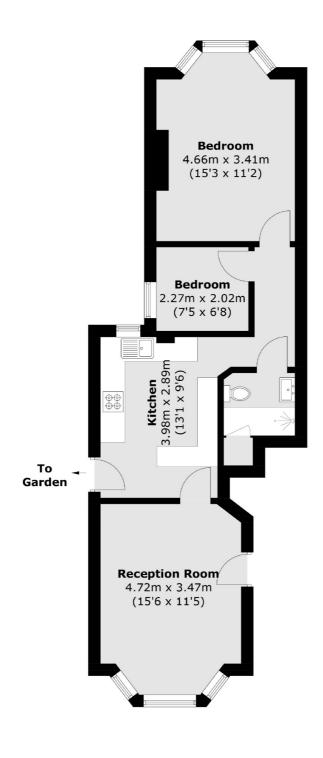

## Ladywell Road, London, SE13

Total area (approx.): 55.6 sq. m (598.5 sq. ft)

Brockley

London

Sales

SE42AG

369 Brockley Road

020 8815 2220