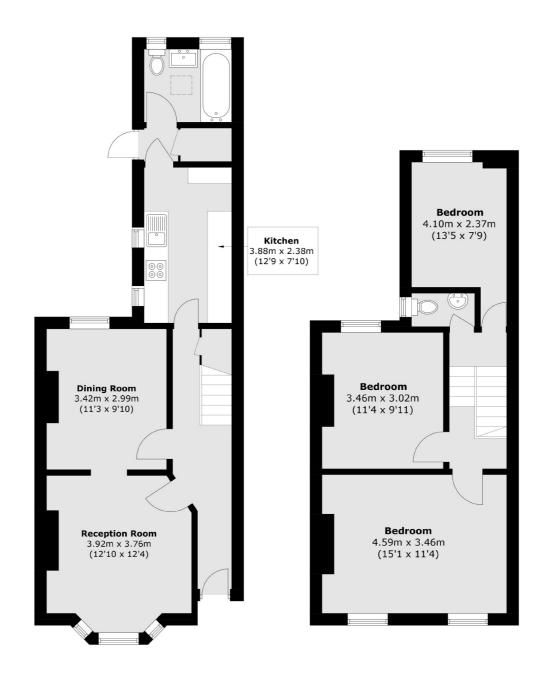

## **Dexters**









## Foxberry Road, SE4 £775,000

CHAIN FREE! A three double bedroom Victorian house with a large south facing garden and plenty of potential to extend into the side return and loft STPP.

Foxberry Road is a desirable road and only a few minutes walk to Brockley station and the vibrant range of local shops, cafés, restaurants and nearby green spaces. In catchment for multiple 'Outstanding' schools with a popular nursery across the road.

## **Features**

Three Bedrooms
Through Lounge
Development Potential
South Facing Garden
Close To Transport
Chain Free

Brockley 020 8815 2220 dexters.co.uk

## Foxberry Road, London, SE4



Ground Floor

Brockley

London

Sales

SE42AG

369 Brockley Road

020 8815 2220

Total area (approx.): 90.7 sq. m (976.3 sq. ft)





**First Floor**