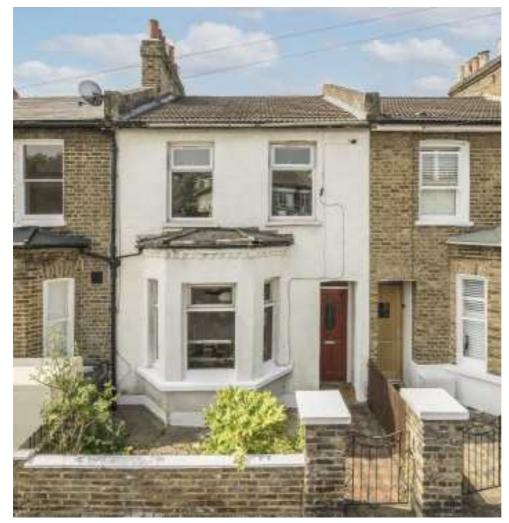

## Foxberry Road, SE4 £775,000

CHAIN FREE! A three double bedroom Victorian house with a large south facing garden and plenty of potential to extend into the side return and loft STPP.

Foxberry Road is a desirable road and only a few minutes walk to Brockley station and the vibrant range of local shops, cafés, restaurants and nearby green spaces. In catchment for multiple 'Outstanding' schools with a popular nursery across the road.