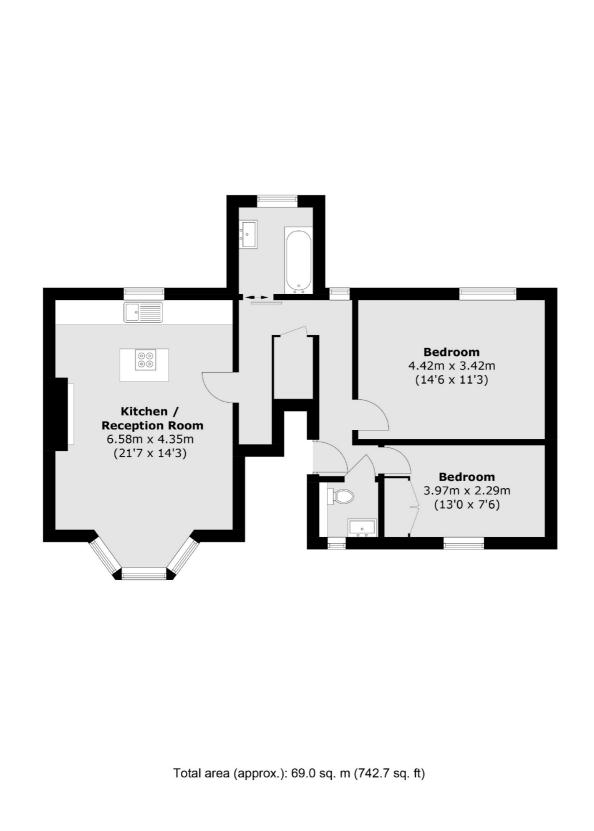

## Tyrwhitt Road, SE4 £625,000

A very bright and spacious newly renovated Victorian conversion flat situated on a sought after residential road in the Brockley Conservation area. Two double bedrooms with a contemporary finish throughout, there is a large shared garden and sold with no onward chain.

## Features

Two Bedrooms Large Reception/Kitchen Brockley Conservation Long Lease Shared Garden Chain Free