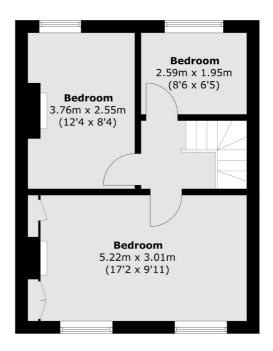

**First Floor** 

Total area (approx.): 78.5 sq. m (845.0 sq. ft) Outbuilding area (approx.): 13.0 sq. m (139.9 sq. ft)