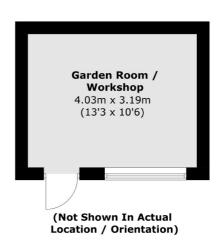

## Killearn Road, SE6

£600,000

A pretty brick-fronted Victorian house in the heart of the Corbett Estate. There is a characterful bay-fronted reception room, three bedrooms, a well presented kitchen diner with a mature rear garden and fully powered garden room/workshop.

**First Floor** 

Total area (approx.): 78.5 sq. m (845.0 sq. ft) Outbuilding area (approx.): 13.0 sq. m (139.9 sq. ft)