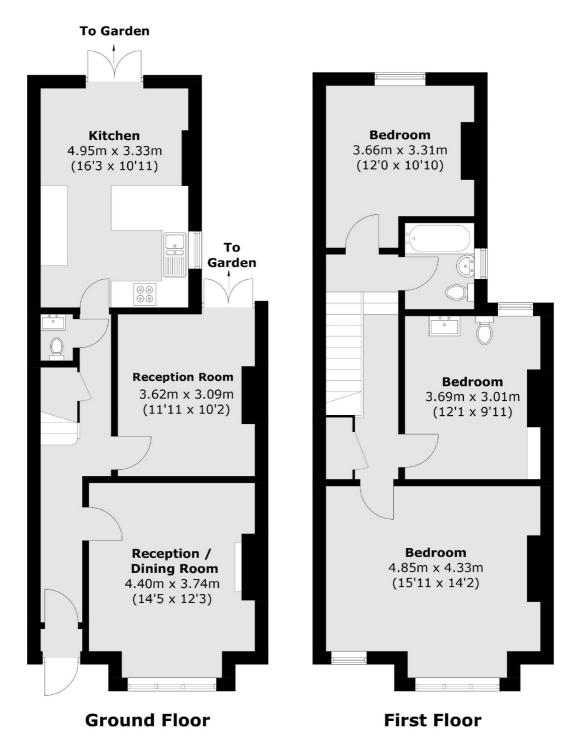

## Whitburn Road, London, SE13

Total area (approx.): 110.9 sq. m (1,193.7 sq. ft)

Brockley

London

Sales

SE42AG

369 Brockley Road

020 8815 2220