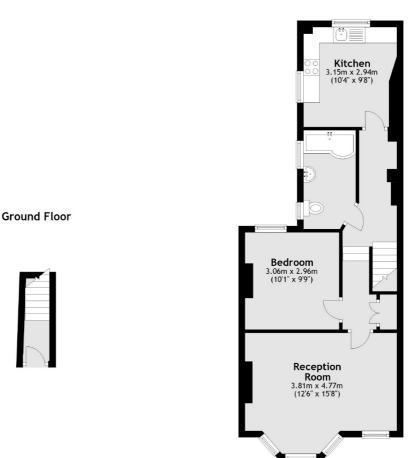

## Ladywell Road, London, SE13

First Floor

Total area: approx. 52.1 sq. metres (561.3 sq. feet)

Brockley 369 Brockley Road London SE4 2AG Sales 020 8815 2220 Energy Rating: D. We aim to make our particulars both accurate and reliable. However they are not guaranteed; nor do they form part of an offer or contract. If you require clarification on any points then please contact us, especially if you're traveling some distance to view. Please note that appliances and heating systems have not been tested and therefore no warranties can be given as to their good working order.