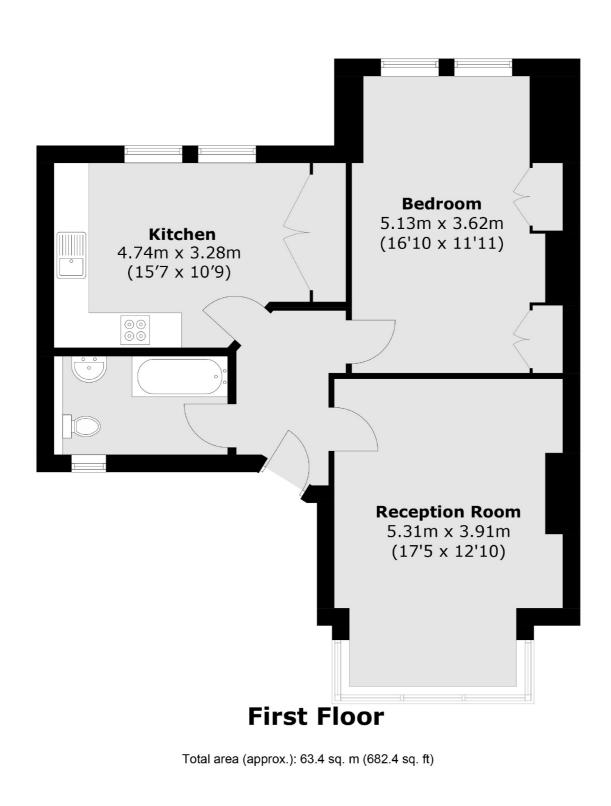

## Halesworth Road, SE13 £400,000

Set on the first floor of an imposing Edwardian house is this perfectly remodelled period conversion. Offering 682 Sq Ft there is a light filled reception room, a generous double bedroom and a beautiful eat-in kitchen sold with a share of the freehold.