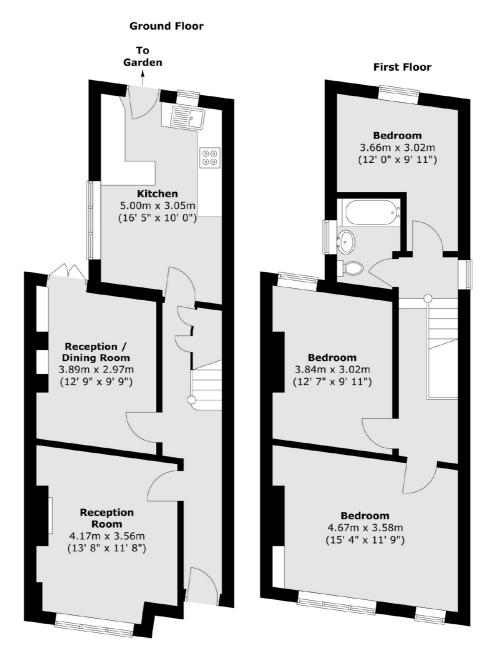

## Wearside Road, SE13 £725,000

A charming family home close to the very popular Ladywell Village. There is a bay-fronted reception room, a good-sized dining room, large bright kitchen, three double bedrooms and a leafy low-maintenance rear garden. The property is offered freehold and with no onward chain.

## **Features**

Double Reception Three Double Bedrooms Large Reception Private Rear Garden 1,113 Sq Ft Close To Transport

Brockley 020 8815 2220 dexters.co.uk

## Wearside Road, London, SE13

Total area (approx.): 103.4 sq. m (1113 sq. ft)

Brockley

London

Sales

SE42AG

369 Brockley Road

020 8815 2220