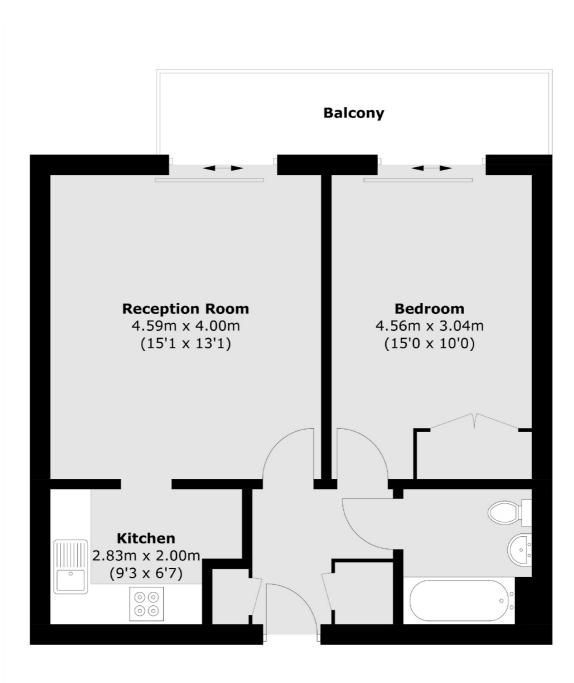

### Highfield Close, London, SE13

Total area (approx.): 47.9 sq. m (515.6 sq. ft) Balcony area (approx.): 6.9 sq. m (74.3 sq. ft)

Brockley 369 Brockley Road London SE4 2AG Sales 020 8815 2220 Energy Rating: B. We aim to make our particulars both accurate and reliable. However they are not guaranteed; nor do they form part of an offer or contract. If you require clarification on any points then please contact us, especially if you're traveling some distance to view. Please note that appliances and heating systems have not been tested and therefore no warranties can be given as to their good working order.