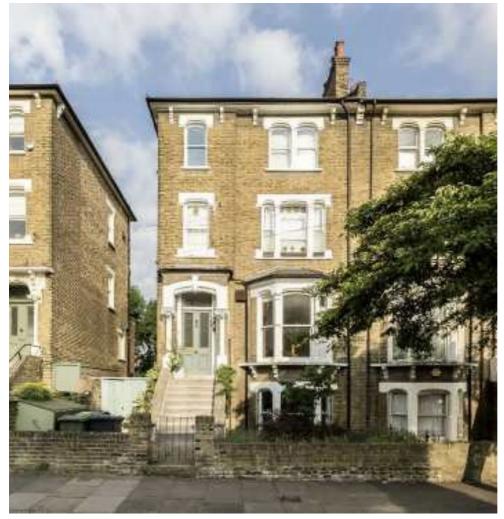

## Tressillian Road, SE4 £650,000

A tastefully renovated period conversion with private entrance on a prime Brockley conservation area road. There are two bedrooms, the primary with bespoke cabinetry and access to the rear garden. A remodelled bathroom, kitchen with utility area and ample storage offered with a freehold share.

Tressillian Road is a highly sought after road in the Brockley Conservation area with excellent transport links from Brockley, St. John's and Ladywell train stations.