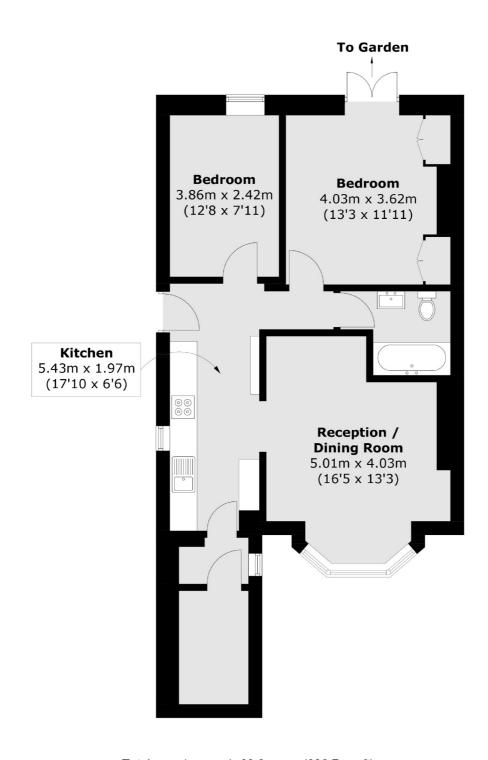

## Tressillian Road, SE4 £650,000

A tastefully renovated period conversion with private entrance on a prime Brockley conservation area road. There are two bedrooms, the primary with bespoke cabinetry and access to the rear garden. A remodelled bathroom, kitchen with utility area and ample storage offered with a freehold share.

## Tressillian Road, London, SE4

Total area (approx.): 63.8 sq. m (686.7 sq. ft)

Brockley

London

Sales

SE42AG

369 Brockley Road

020 8815 2220