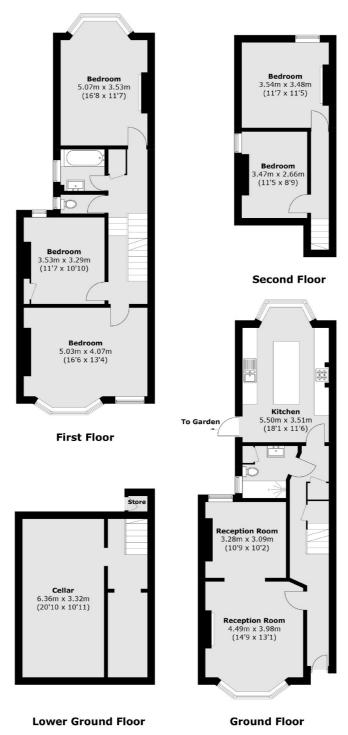

## Beecroft Road, London, SE4

Total area (approx.): 187.4 sq. m (2,017.2 sq. ft) (Including Store)

Brockley

London

Sales

SE42AG

369 Brockley Road

020 8815 2220