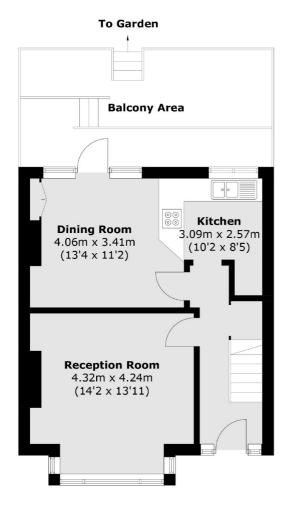

## Embleton Road, London, SE13

**Ground Floor** 

Brockley

London

Sales

SE4 2AG

020 8815 2220

369 Brockley Road

**First Floor** 

Total area (approx.): 88.7 sq. m (954.7 sq. ft) Balcony area (approx.): 20.4 sq. m (219.6 sq. ft)