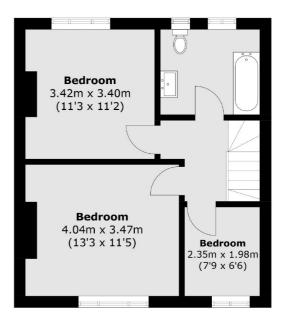

**First Floor** 

Total area (approx.): 88.7 sq. m (954.7 sq. ft) Balcony area (approx.): 20.4 sq. m (219.6 sq. ft)