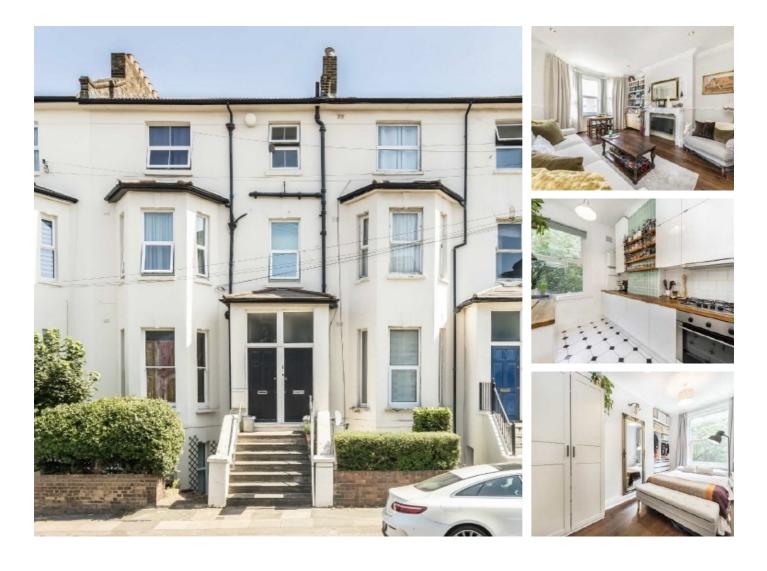

## **Courthill Road, SE13** £300,000

A charming period conversion flat in exacting condition throughout. There is a characterful reception room, a large double bedroom and a remodelled kitchen sold with the benefit of no onward chain.

### Features

Well Presented First Floor Flat Period Conversion Long Lease Separate Kitchen Chain Free