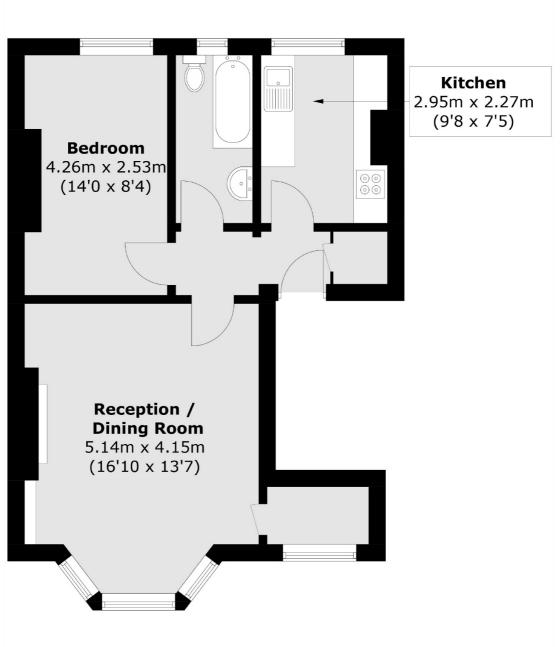

### Courthill Road, London, SE13

Total area (approx.): 49.1 sq. m (528.5 sq. ft)

Brockley 369 Brockley Road London SE4 2AG Sales 020 8815 2220 Energy Rating: C. We aim to make our particulars both accurate and reliable. However they are not guaranteed; nor do they form part of an offer or contract. If you require clarification on any points then please contact us, especially if you're traveling some distance to view. Please note that appliances and heating systems have not been tested and therefore no warranties can be given as to their good working order.