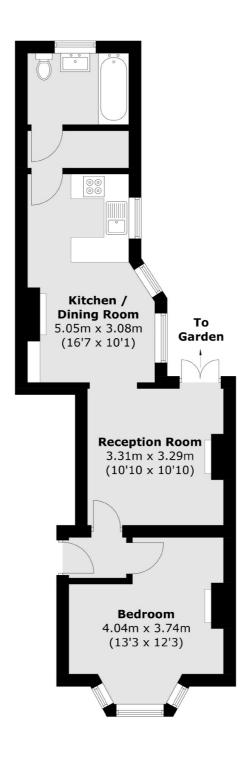

## Marsala Road, SE13

£375,000

A lovingly refurbished ground floor conversion flat well positioned moments from Ladywell Village. There is a large double bedroom, a bright reception room, generous kitchen diner and direct access to private rear garden offered with a freehold share.

## Marsala Road, London, SE13

Total area (approx.): 47.1 sq. m (507.0 sq. ft)

Brockley

London

SE42AG

Sales

369 Brockley Road

020 8815 2220