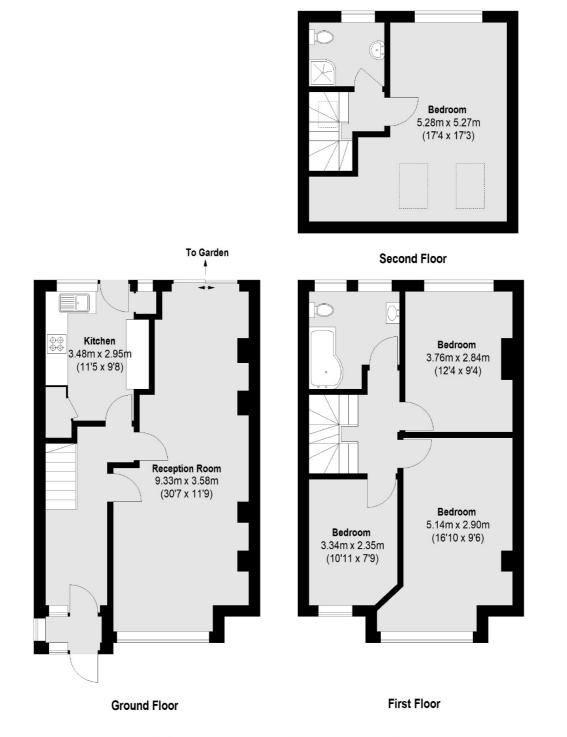

### Shell Road, SE13

The house is approached by a small entrance porch that opens into a broad hallway which has under stairs storage, to the right is a double through lounge with a bay window and hardwood flooring. To the back of the house is a smart kitchen with direct access to the garden.

The first floor has three double bedrooms and a modern three piece family bathroom. The recently converted loft offers a generous fourth bedroom and shower room. To the rear of the property is a private garden with patio and lawned areas.

### Shell Road, London, SE13

Total area (approx.): 124.13 sq. m (1336 Sq. ft)

Brockley 369 Brockley Road London SE4 2AG Sales 020 8815 2220 Energy Rating: D. We aim to make our particulars both accurate and reliable. However they are not guaranteed; nor do they form part of an offer or contract. If you require clarification on any points then please contact us, especially if you're traveling some distance to view. Please note that appliances and heating systems have not been tested and therefore no warranties can be given as to their good working order.